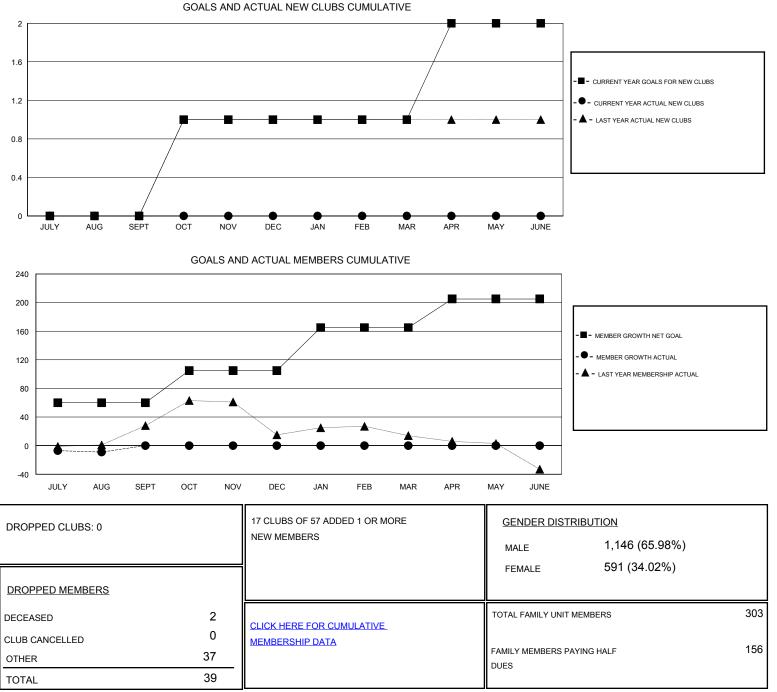

## District 2 X1

Results as of: 8/31/2019

| LOCATION TEXAS        |             |                                                                                |                                                                                                                                                                                     |                                                                                                                                             | GMT CA                                                                                                                                                                                                                          |                                                                                                                                                                                                                                                                       |  |
|-----------------------|-------------|--------------------------------------------------------------------------------|-------------------------------------------------------------------------------------------------------------------------------------------------------------------------------------|---------------------------------------------------------------------------------------------------------------------------------------------|---------------------------------------------------------------------------------------------------------------------------------------------------------------------------------------------------------------------------------|-----------------------------------------------------------------------------------------------------------------------------------------------------------------------------------------------------------------------------------------------------------------------|--|
| Clubs                 |             |                                                                                |                                                                                                                                                                                     | Members                                                                                                                                     |                                                                                                                                                                                                                                 |                                                                                                                                                                                                                                                                       |  |
| RESULTS FOR 2019-2020 |             |                                                                                | RESULTS FOR 2019-2020                                                                                                                                                               |                                                                                                                                             |                                                                                                                                                                                                                                 |                                                                                                                                                                                                                                                                       |  |
| NEW CLUB GOAL         | NEW CLUBS   | DROPPED CLUBS                                                                  | QUARTER                                                                                                                                                                             | MEMBER GROWTH NET<br>GOAL                                                                                                                   | MEMBER GROWTH<br>ACTUAL                                                                                                                                                                                                         | DROPPED<br>MEMBERS ACTUAL<br>(including transfers)                                                                                                                                                                                                                    |  |
| 0                     | 0           | 0                                                                              | JULY/AUG/SEPT                                                                                                                                                                       | 60                                                                                                                                          | 33                                                                                                                                                                                                                              | 39                                                                                                                                                                                                                                                                    |  |
| 1                     | 0           | 0                                                                              | OCT/NOV/DEC                                                                                                                                                                         | 45                                                                                                                                          | 0                                                                                                                                                                                                                               | 0                                                                                                                                                                                                                                                                     |  |
| 0                     | 0           | 0                                                                              | JAN/FEB/MAR                                                                                                                                                                         | 60                                                                                                                                          | 0                                                                                                                                                                                                                               | 0                                                                                                                                                                                                                                                                     |  |
| 1                     | 0           | 0                                                                              | APR/MAY/JUNE                                                                                                                                                                        | 40                                                                                                                                          | 0                                                                                                                                                                                                                               | 0                                                                                                                                                                                                                                                                     |  |
|                       | RESULTS FOR | Clubs<br>RESULTS FOR 2019-2020<br>NEW CLUB GOAL NEW CLUBS<br>0 0<br>1 0<br>0 0 | Clubs       RESULTS FOR 2019-2020       NEW CLUB GOAL     NEW CLUBS       0     0       1     0       0     0       0     0       0     0       1     0       0     0       0     0 | Clubs   RESULTS FOR 2019-2020   NEW CLUB GOAL NEW CLUBS   0 0   1 0   0 0   1 0   0 0   1 0   0 0   1 0   0 0   1 0   0 0   1 0   0 0   1 0 | Clubs Me   RESULTS FOR 2019-2020 RESULTS FOR 2019-2020   NEW CLUB GOAL NEW CLUBS DROPPED CLUBS   QUARTER MEMBER GROWTH NET GOAL   0 0 0   1 0 0   0 0 0   1 0 0   0 0 0   1 0 0   1 0 0   1 0 0   1 0 0   1 0 0   1 0 0   1 0 0 | Clubs Members   RESULTS FOR 2019-2020 RESULTS FOR 2019-2020   NEW CLUB GOAL NEW CLUBS DROPPED CLUBS   0 0 QUARTER   0 0 JULY/AUG/SEPT   0 0 0   1 0 0   0 0 0   1 0 0   1 0 0   1 0 0   1 0 0   1 0 0   1 0 0   1 0 0   1 0 0   1 0 0   1 0 0   1 0 0   1 0 0   1 0 0 |  |